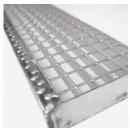

## **GRATES STAIR TREADS**

Types of grates >

- pressed
- welded
- from expanded metal
- stainless grates
- composite

Material >

crude steel / hot-dipped galvanized /

stainless

Type of mesh >

- square
- rectangular

IN STOCK / AT E-SHOP

IN STOCK / AT E-SHOP / CUSTOM PRODUCTION