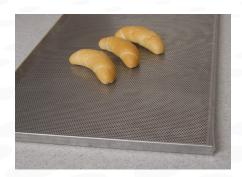

### SHEET PANS

PERFO LINEA baking sheets are used by bakers and confectioners for their baked products. We will gladly advise you on selecting the material, size, shape, and perforation considering the type and- as well as the type of baking sheet.