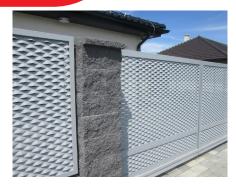

#### **FENCE INFILLS**

Fence infills made of perforated sheet metal or expanded metal. The advantages of perforated metal materials are their low weight, easy installation and handling combined with the material's long lifespan with virtually no maintenance required. The selected material can be surface treated according to customer requirements. Thanks to our wide range of patterns and shapes, you can choose a design that harmonizes with the surroundings of your home, looks modern, airy, while providing privacy. Fence infills from perforated materials are the ideal solution for fencing of households, gardens, orchards, paddocks, game enclosures, sports fields, playgrounds, facilities, and businesses.