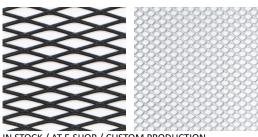

### **EXPANDED METAL**

Formatted sheets

Rolls

Custom dimensions

Sheet thickness > max. 6 mm

Type of mesh >

- rhombus
- square
- circular
- hexagonal
- decorative

IN STOCK / AT E-SHOP / CUSTOM PRODUCTION

IN STOCK / AT E-SHOP / CUSTOM PRODUCTION