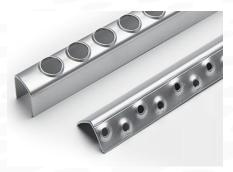

### EDGING PROFILES

They are used as edging for expanded metal and perforated sheets.

They are usually delivered in the length of 3 metres. We will help you choose a suitable profile.