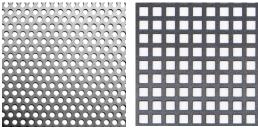

### PERFORATED SHEETS

Formatted sheets

**Custom dimensions** 

Steel sheet thickness > 12 mm Stainless sheet

thickness > 8 mm

Types of perforation > • circular

- square
- oval
- special, decorative
- recessed

IN STOCK / AT E-SHOP / CUSTOM PRODUCTION