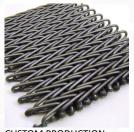

### **CONVEYOR BELTS**

Application > in temperatures from -50°C to 1,200°C

Heavy operation, resistant to acid, moisture Material >

steel / galvanized / stainless wire

**CUSTOM PRODUCTION** 