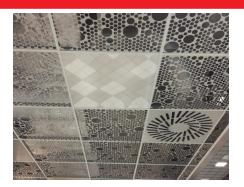

### **SUSPENDED CEILINGS**

Thanks to their technical properties, attractive appearance, and easy installation, suspended ceilings can be installed in the interior of offices, administrative buildings, universities, schools, hospitals, retail stores, supermarkets, cultural centres, airports, train stations, showrooms, industrial halls, warehouses, etc. They can partly accommodate lighting fixtures, electrical fire alarm sensors, security systems, sound systems, and incorporate air conditioning vents as required by the architect or design engineer. The practical use of metal suspended ceiling systems brings an affordable solution for concealing technical installations under ceilings and reducing the ceiling height.