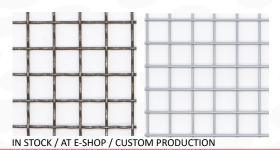

### **MESH AND WELDED MESH**

Type of mesh >

- ribbed pressed
- welded mesh

Material >

steel / galvanized / stainless wire

IN STOCK / AT E-SHOP / CUSTOM PRODUCTION