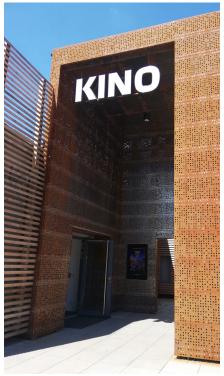

### **FACADES**

Airy modern facade claddings made of perforated sheet metal or expanded metal offer several advantages in an architectural context. These include resistance to weathering, low maintenance, the possibility of variable designs - we mainly supply them in aluminium with powder coating or anodized. Thanks to various colours, they allow for a creative appearance of homes and commercial or industrial buildings. These facades are lightweight and have a long lifespan. The lightness of facades made of expanded metal or perforated sheet metal reduces the static load on buildings and allows for a wide range of design options without significant structural limitations. They are also energy-efficient and can be combined with insulation materials.