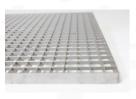

## **GRATES STAIR TREADS**

Types of grates >

- pressed
- welded
- from expanded metal
- stainless grates
- composite

Material >

crude steel / hot-dipped galvanized /

stainless

Type of mesh >

- square
- rectangular

IN STOCK / AT E-SHOP

IN STOCK / AT E-SHOP / CUSTOM PRODUCTION